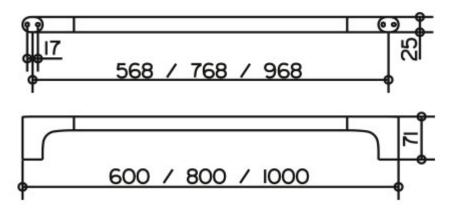

## **SPECIFICATION SHEET - bathroom accessories**

| BRAND:                         | KEUCO                 | Product Photo: |
|--------------------------------|-----------------------|----------------|
| ORIGIN:                        | Germany               |                |
| SERIES:                        | ED400                 |                |
| PRODUCT<br>DESCRIPTION:        | Bath towel rail 600mm |                |
| MODEL No.                      | 11501 010600          |                |
| FINISH/COLOUR:                 | Chrome-plated         |                |
| DIMENSIONS:                    | 600mm x 71mm x 25mm   |                |
| OPTIONAL<br>MATCHING<br>PARTS: |                       |                |